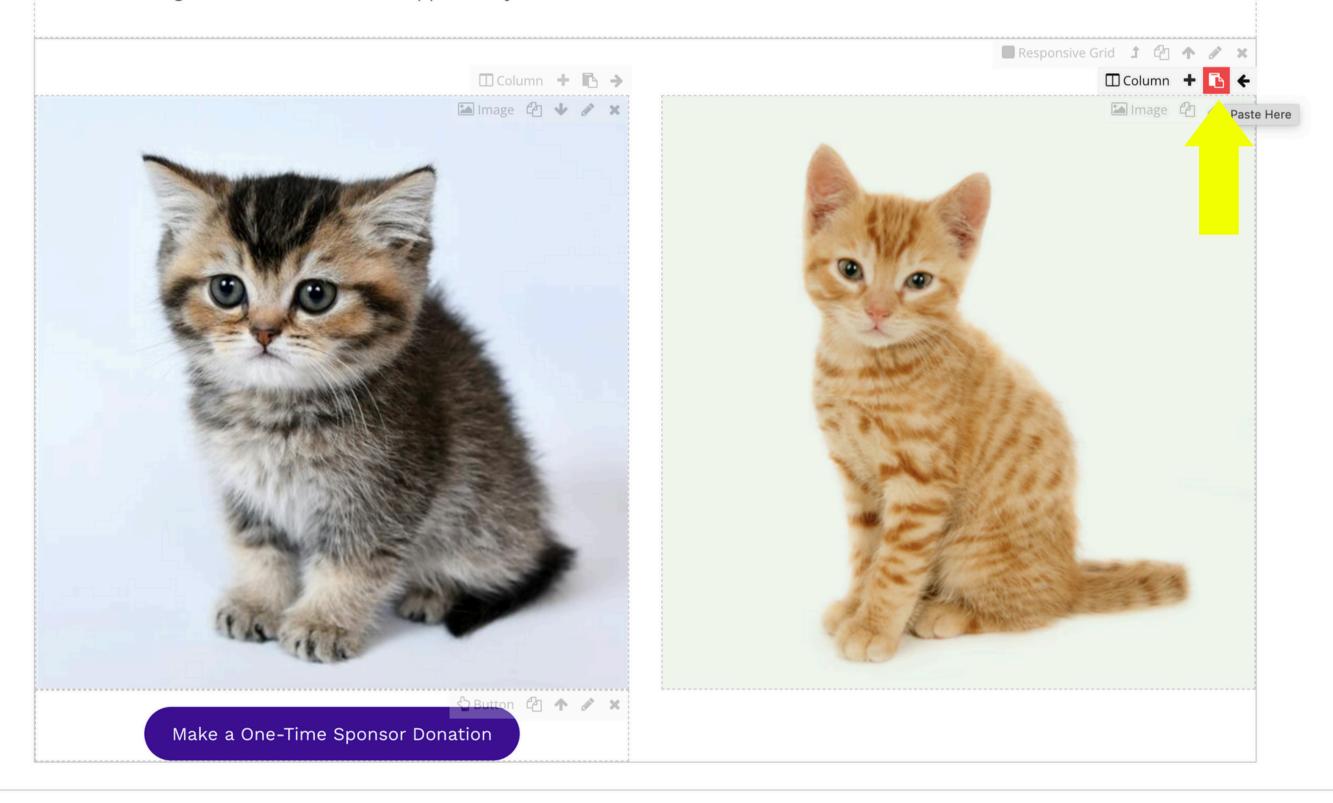

### ...and paste it to the next column by clicking the Paste button.

Sponsoring a pet is a heartfelt way to make a significant difference for our rescue

With a one-time or monthly donation, you can provide essential care, medical treatment, and comfort to a specific animal in our