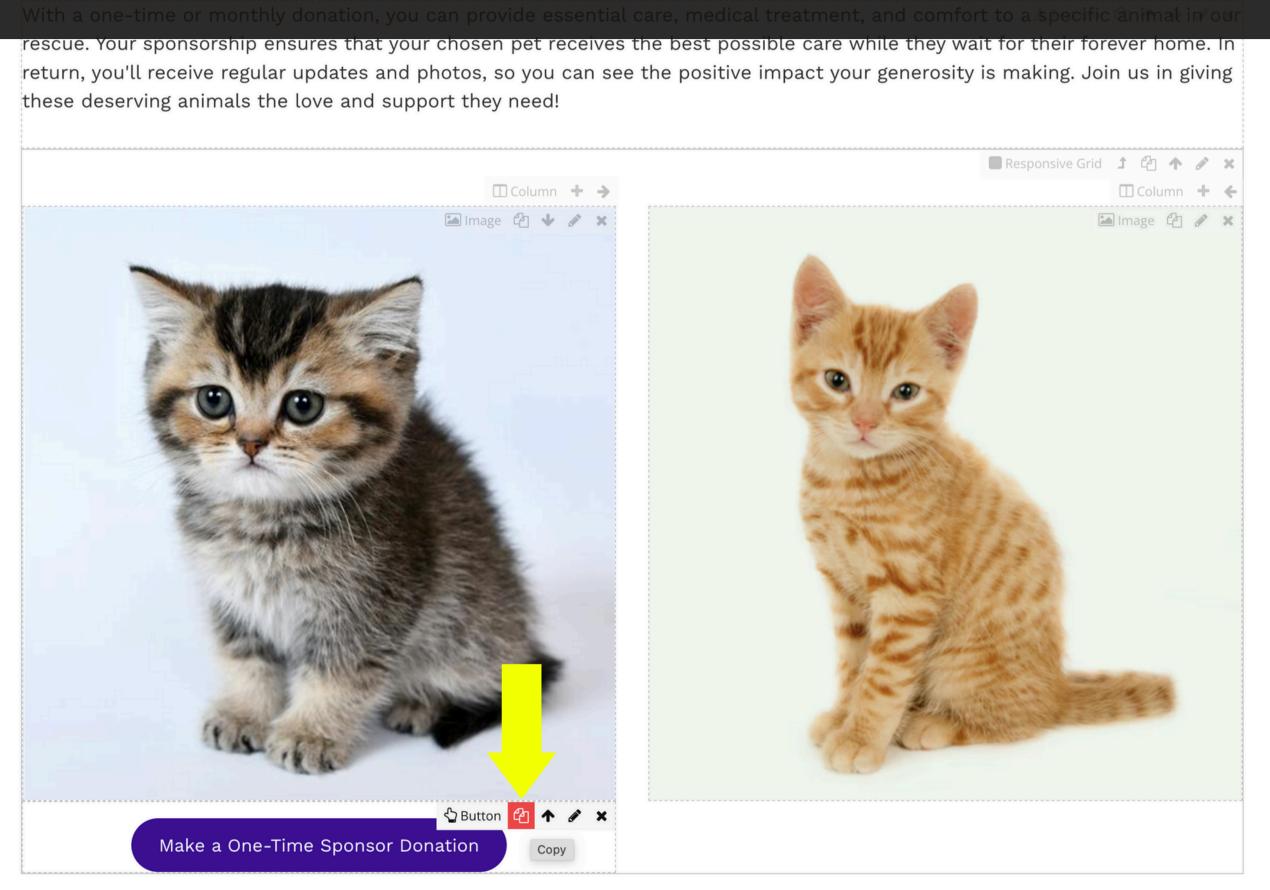

## With a few more tweaks, the second section of our page can look different from the first. Click the Copy button shown below to quickly duplicate the button...

Preview Draft

Save Draft

ıblish Page

Tools

### ...and paste it to the next column by clicking the Paste button.

Sponsoring a pet is a heartfelt way to make a significant difference for our rescue

With a one-time or monthly donation, you can provide essential care, medical treatment, and comfort to a specific animal in our