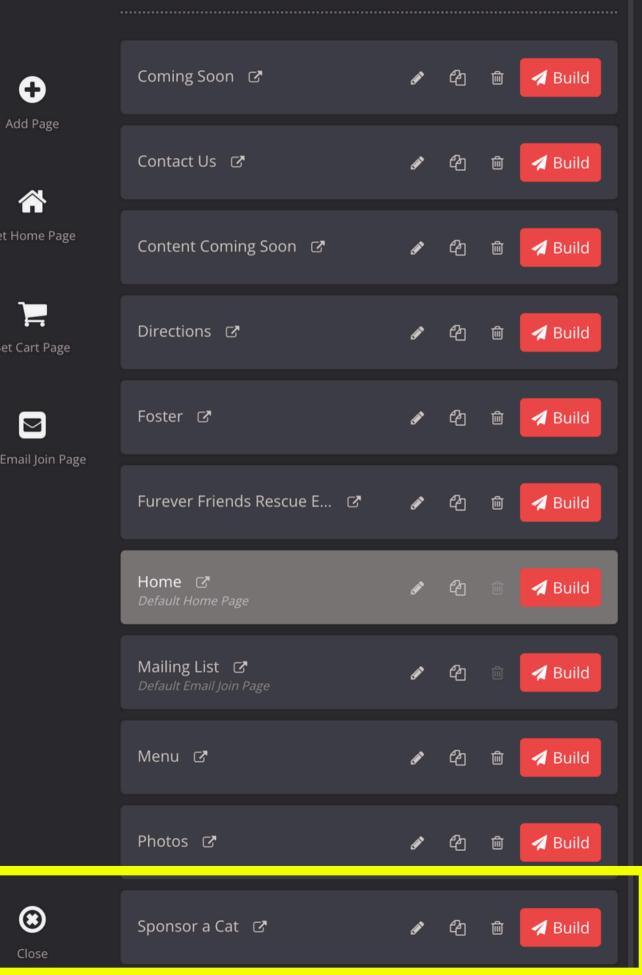

# Furever Friends Rescue

**SAVING LIVES SINCE 1992** 

How to Help

Find your new page, then click the Build button and then Close.

Adopt

Get Involved

Adopt

Get Involved

Now, we have a bit of a starting point to add our new content to.

our shelter to rescue more animals. Join our foster program and experience the joy

Adopt

Get Involved

About Us TNR Request

Donat

Background Position