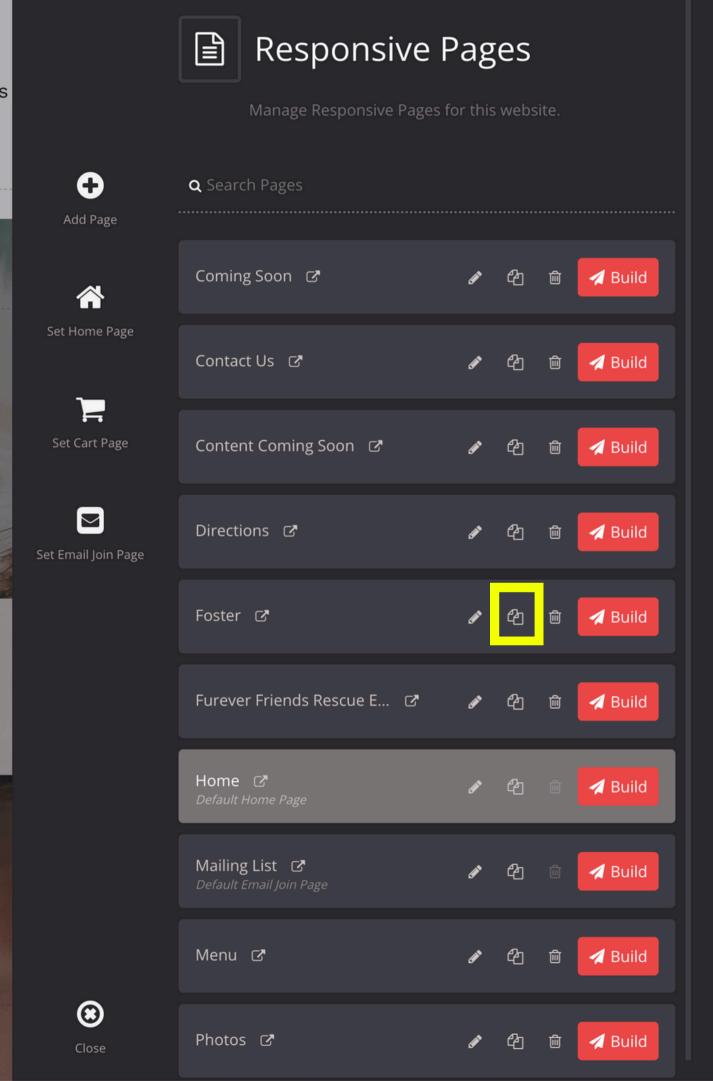

# Copying an Existing Page

Learn a shortcut to creating a new page from an old one

Open the editor by clicking the Build button on your homepage.

Fu

Copying an existing page saves time and is much easier than starting from scratch! Let's copy our Foster page to make a Sponsor a Cat page.

Click the Copy icon on the tab for the page you want to copy.

\*\*\*

Apps

Pages

0