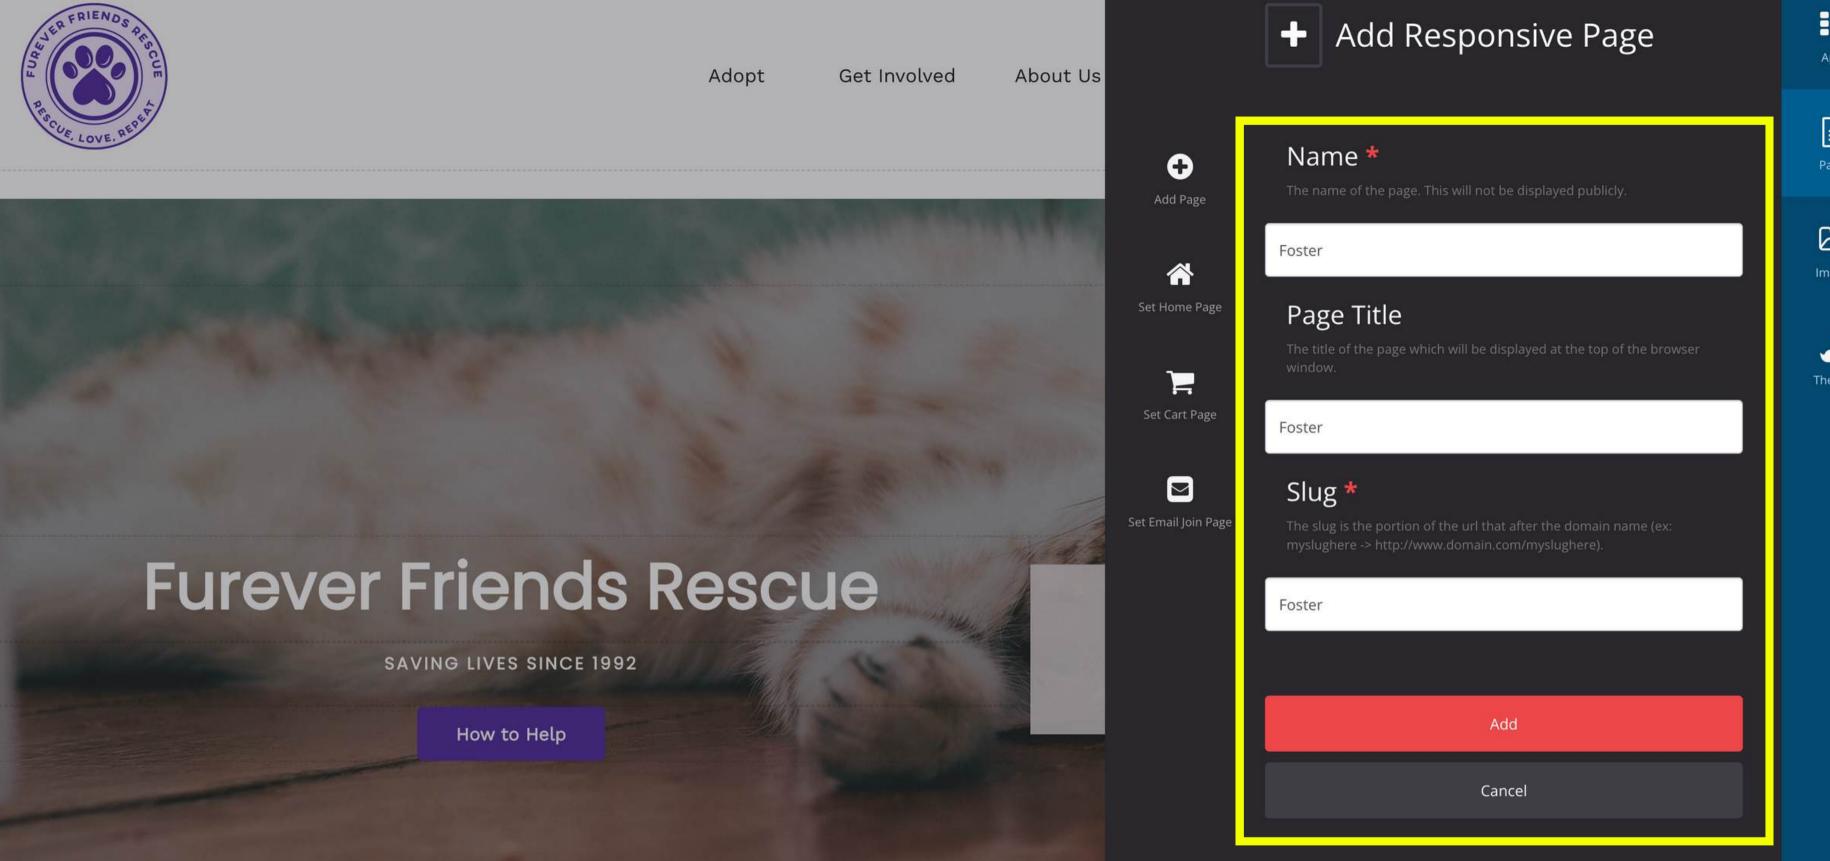

✓ Build

✓ Build

Build

✓ Build

SAVING LIVES SINCE 1992

How to Help

Click Add Page to make a new page from scratch.

Give your page a name. Keep in mind that shorter titles are recommended. Click Add when you're done.

Adopt Get Involved About Us

Home 🗗

Mailing List 🗷

Furever Friends Rescue

SAVING LIVES SINCE 1992

How to Help

Click Build next to your new page to start editing.

Build