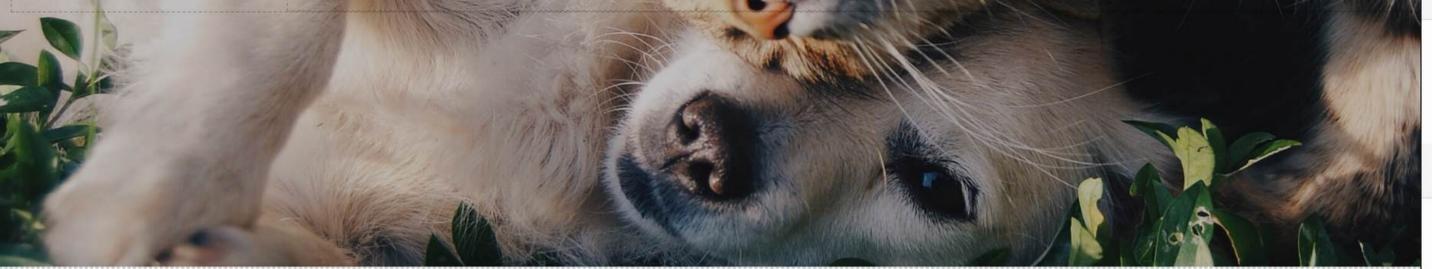

# 2. Designing a Page

After clicking Add Content, a list of premade objects will populate. Let's start with an Image Background for the top portion of our page.

Adopt Get Involved About Us TNR Request Donate

**A** Text Box

Text

Enter the content of the textbox.

Create a new textbox using an HTML editor.

aragraph ▼ Formats ▼ Line Height ▼

Foster an Animal

Powered by Tiny

Font Spacing

# Foster an

Animal

Powered by Tiny h1 » strong » span

Font Spacing

Use additional styling tools to achieve the look you want.

Foster an Animal

0 G

Get Involved