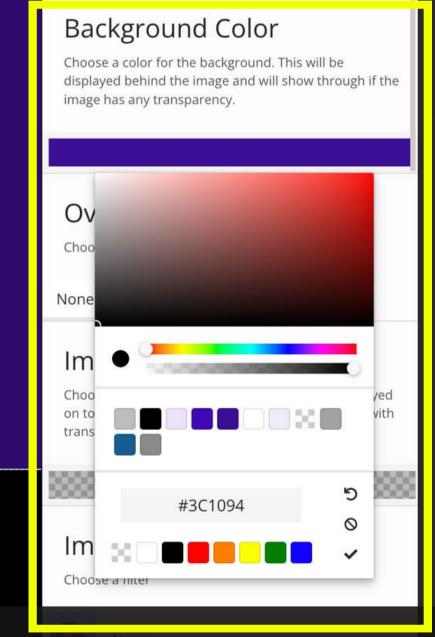

#### **Background Color**

Choose a color for the background. This will be displayed behind the image and will show through if the image has any transparency.

Overlay Effects

Give your image a description, and play around with the positioning and height if needed.

Get Involved

About Us TNR Request

Donate

Choose a color for the background. This will be displayed behind the image and will show through if the image has any transparency.

Dackground Color

If you are going to put text over your image, you may need to scroll down to give your image a slight tint to make the text more legible.