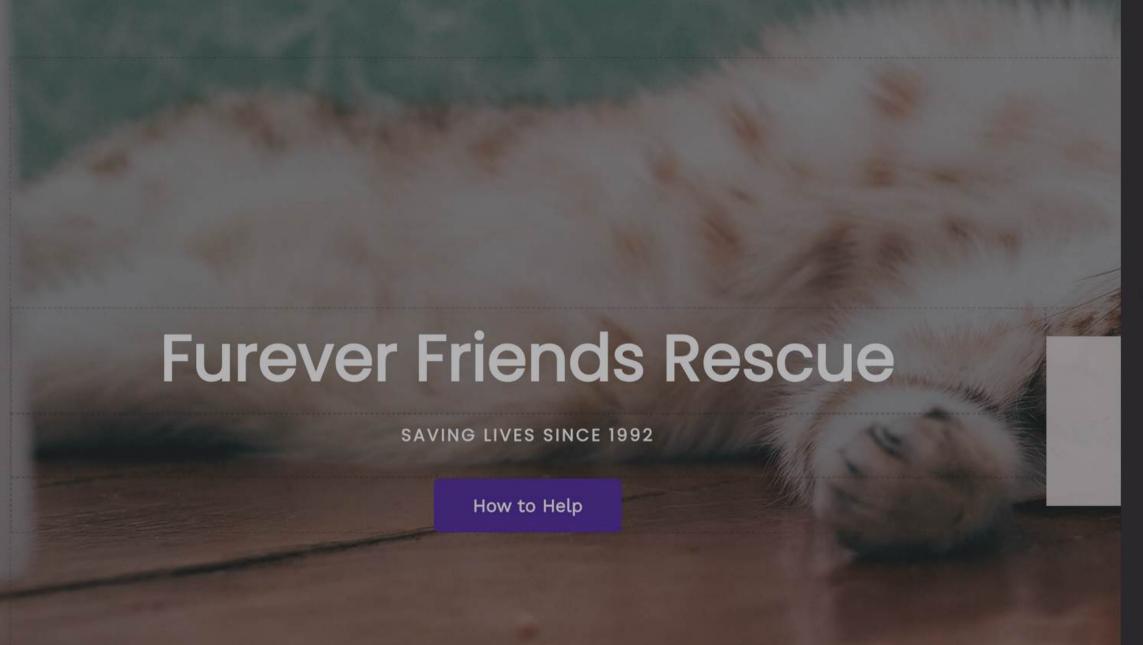

Adopt Get Involved About Us

Home 🗗

Mailing List 🗷

Furever Friends Rescue

SAVING LIVES SINCE 1992

How to Help

Click Build next to your new page to start editing.

Build

# 2. Designing a Page

After clicking Add Content, a list of premade objects will populate. Let's start with an Image Background for the top portion of our page.

Adopt Get Involved About Us TNR Request Donate