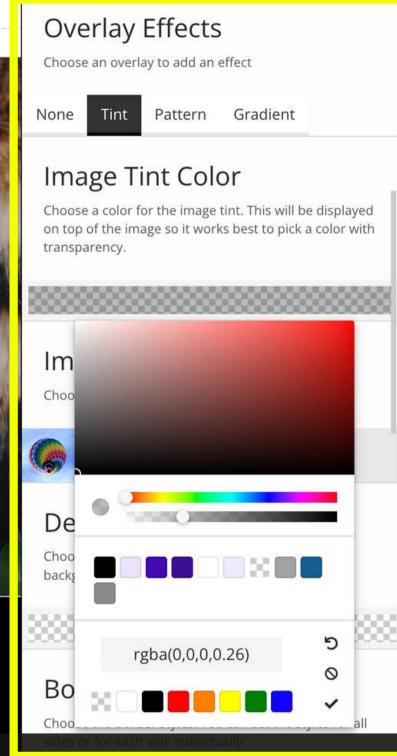

#### **Background Color**

Choose a color for the background. This will be displayed behind the image and will show through if the image has any transparency.

Overlay Effects

Give your image a description, and play around with the positioning and height if needed.

Get Involved

About Us TNR Request

Donate

Choose a color for the background. This will be displayed behind the image and will show through if the image has any transparency.

Dackground Color

If you are going to put text over your image, you may need to scroll down to give your image a slight tint to make the text more legible.