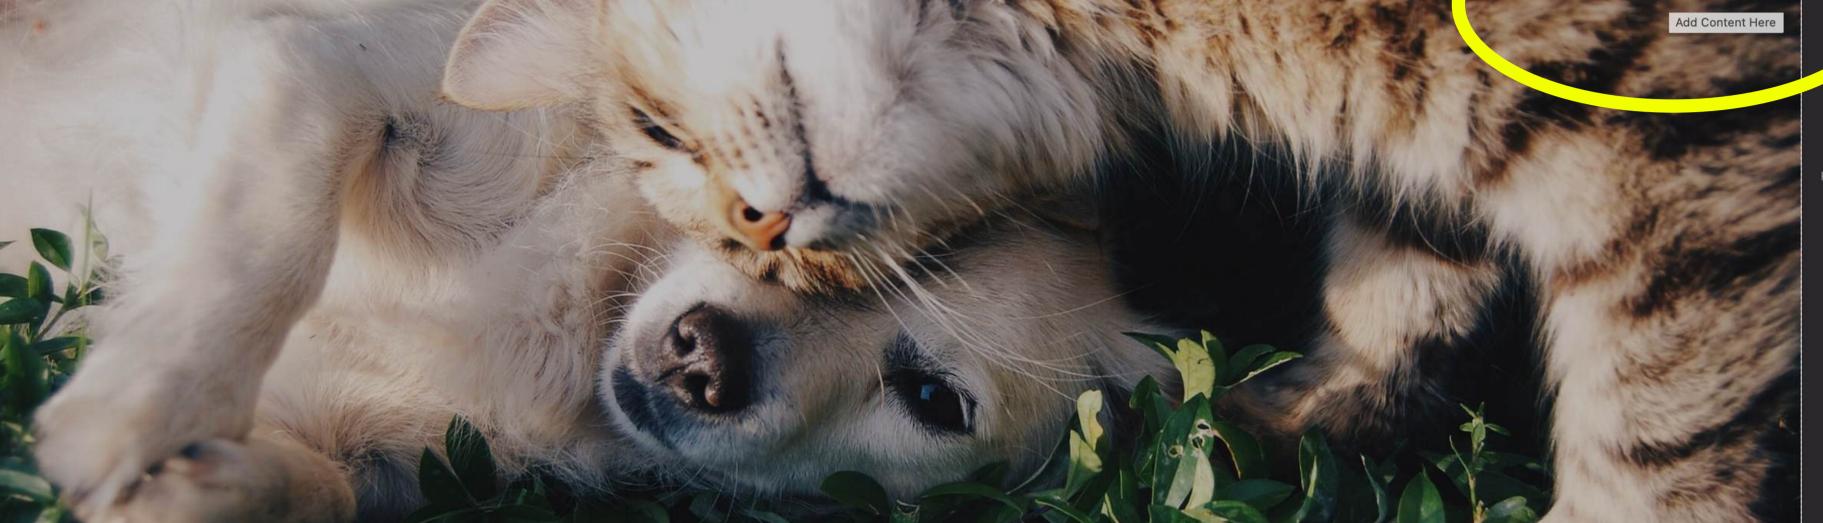

About Us

TNR Request

Donate

Contact Us

Add Content

Save Draft

Get Involved

Click Manage in the bottom right corner.

# 2. Designing a Page

After clicking Add Content, a list of premade objects will populate. Let's start with an Image Background for the top portion of our page.

Adopt Get Involved About Us TNR Request Donate