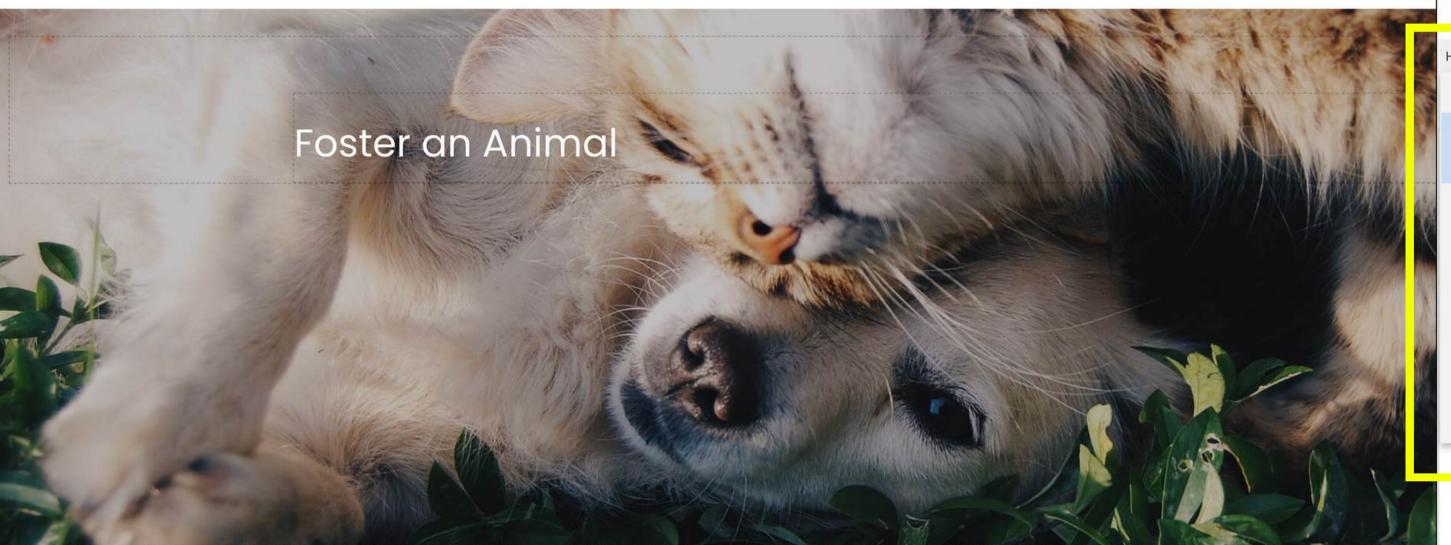

**A** Text Box

Text

Enter the content of the textbox.

Create a new textbox using an HTML editor.

aragraph ▼ Formats ▼ Line Height ▼

Foster an Animal

Powered by Tiny

Font Spacing

# Foster an

Animal

Powered by Tiny h1 » strong » span

Font Spacing

Use additional styling tools to achieve the look you want.

Foster an Animal

0 G

Get Involved