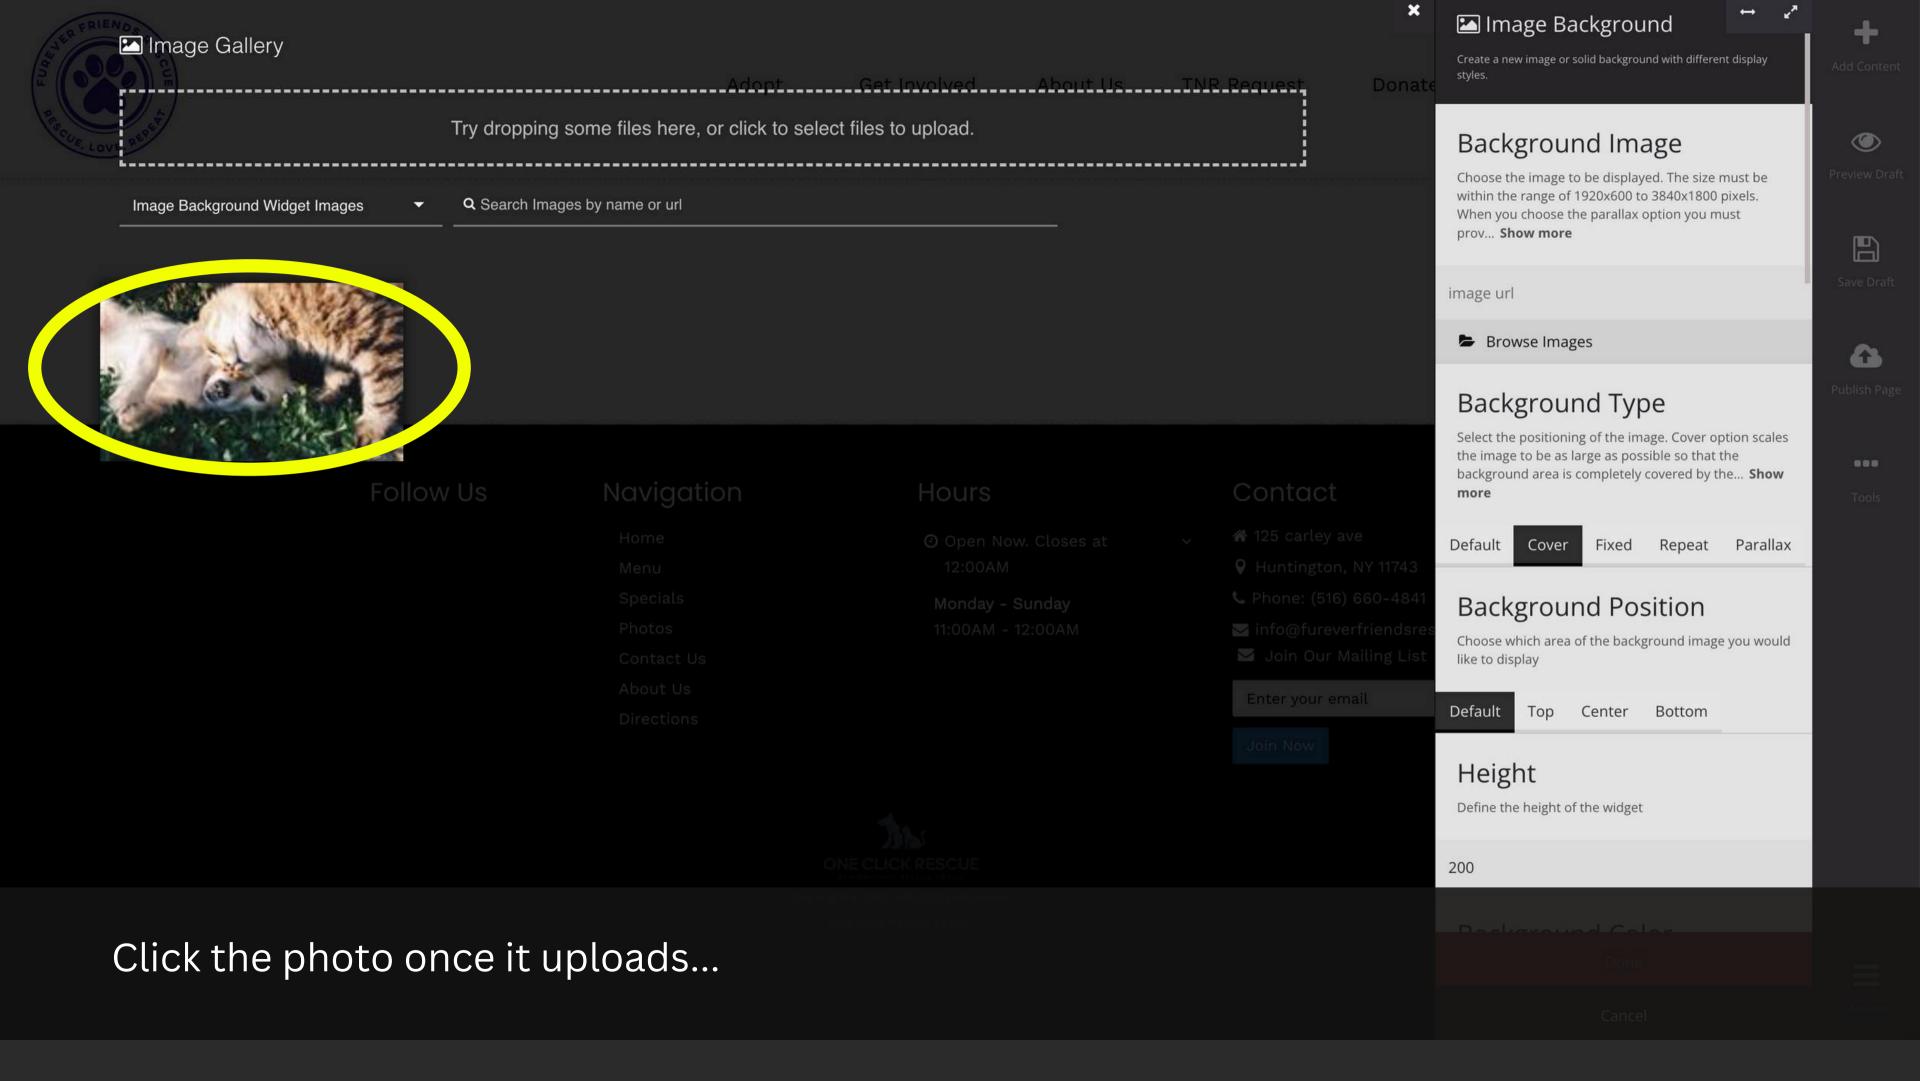

# 2. Designing a Page

After clicking Add Content, a list of premade objects will populate. Let's start with an Image Background for the top portion of our page.

Adopt Get Involved About Us TNR Request Donate

#### Background Image

Choose the image to be displayed. The size must be within the range of 1920x600 to 3840x1800 pixels. When you choose the parallax option you must prov... **Show more** 

mage url

Browse Images

#### Height

Define the height of the widget

200

To add an image, click Browse and upload a file.

Dackground Colo

Cand

review Dra

Get Involved

About Us

TNR Request

Dona

Image Description

Please describe the image for ADA compliance.

Describe the image