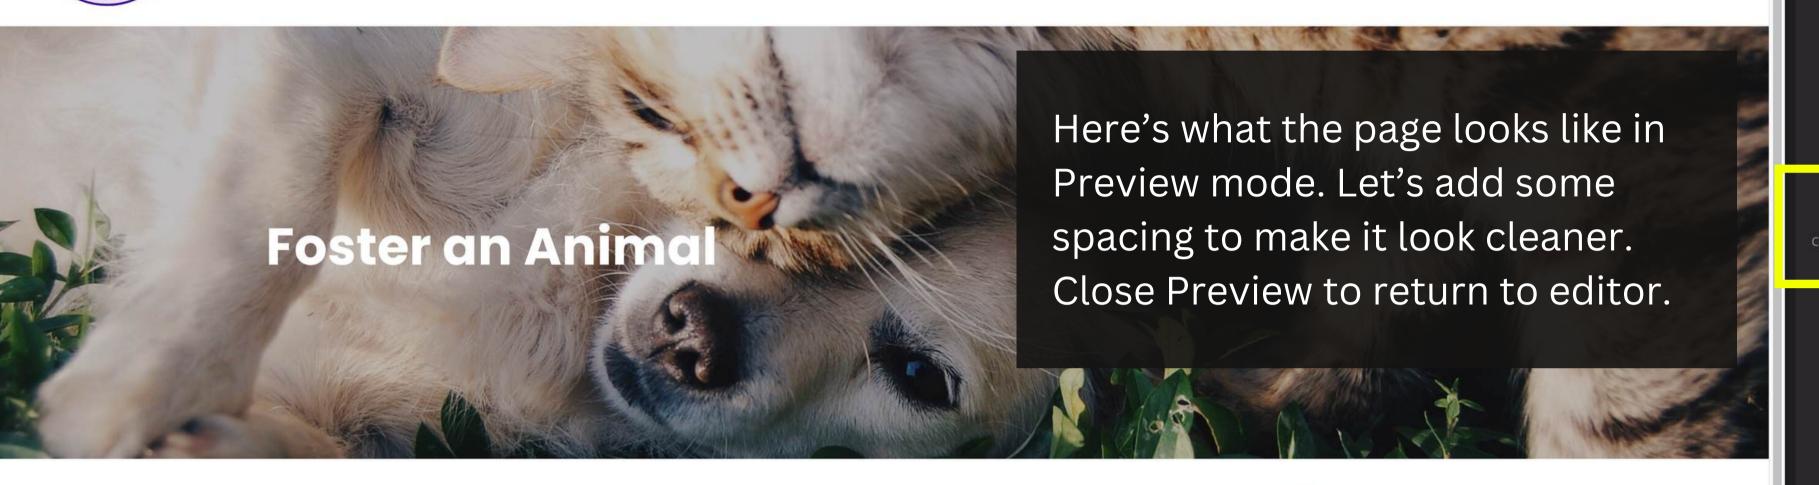

We can add Padding to any container to act as a buffer around the edges. Let's add top and bottom padding to our main container.

### Let's add some Padding to the bottom of our paragraph text box also to even things out.

□ Column + 13 →

A Text Box 🖾 🗸 🗴

⊕ Button 🖾 🛧 🖋 🗶