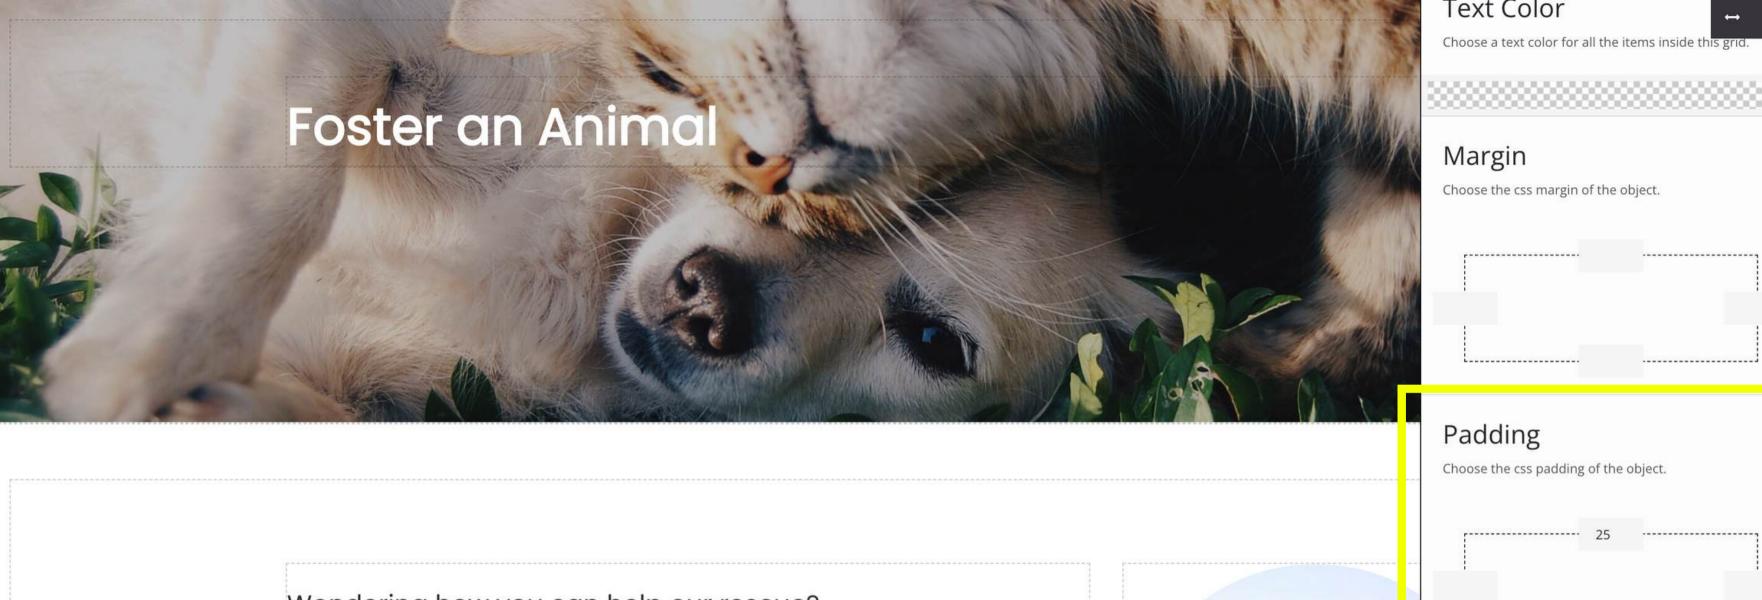

We want everything in this grid to be centered within our image background, so let's scroll down to Additional Classes and choose Center Vertically. These changes will be visible on our published page.

**Padding** 

Choose the css padding of the object.

Get Involved

About Us

TNR Request

Donate

Contact Us

Great. Now we can add the text box to the grid by clicking the + icon.