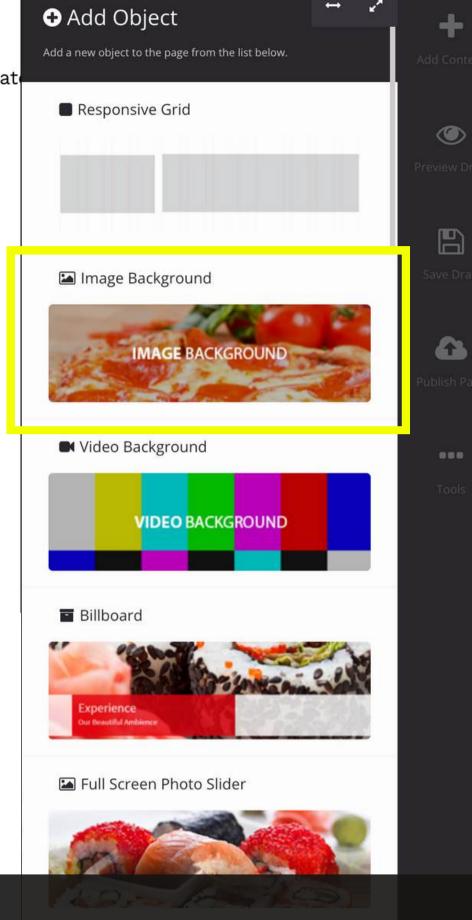

# 2. Designing a Page

After clicking Add Content, a list of premade objects will populate. Let's start with an Image Background for the top portion of our page.

Adopt Get Involved About Us TNR Request Donate

🔼 Image Background

Create a new image or solid background with different display styles.