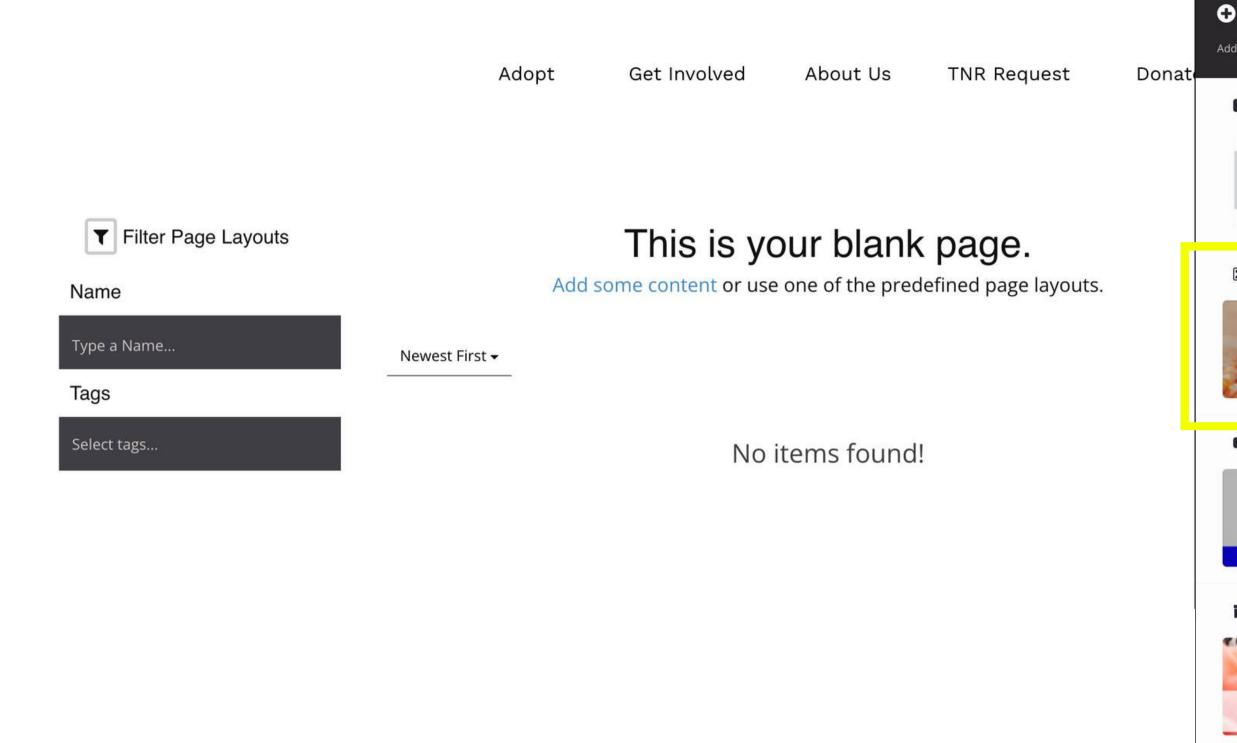

# 2. Designing a Page

After clicking Add Content, a list of premade objects will populate. Let's start with an Image Background for the top portion of our page.

Adopt Get Involved About Us TNR Request Donate