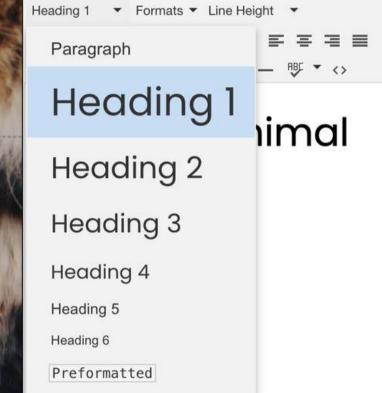

Enter the content of the textbox.

Create a new textbox using an HTML editor.

Click Paragraph to choose a Heading size.

h1 Powered by Tiny

Cancel

Get Involved

About Us

TNR Request