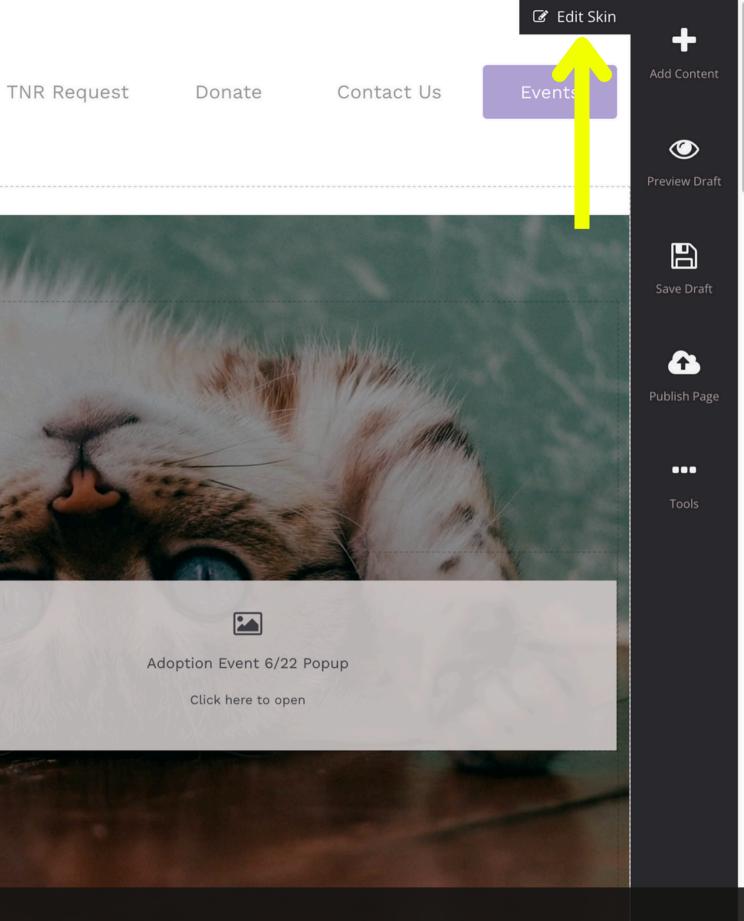

# **Furever Friends Rescue**

SAVING LIVES SINCE 1992

How to Help

Your header is home to your navigation links that are visible on every page.

# **Furever Friends Rescue**

SAVING LIVES SINCE 1992

How to Help

To edit your header, click Edit Skin in the top right corner.

| RIENDS ARSCUM<br>RISCUE LOUIS REPUBLIC | Adop | About Us | TNR R |
|----------------------------------------|------|----------|-------|
| LOVE                                   | <br> | <br>     |       |