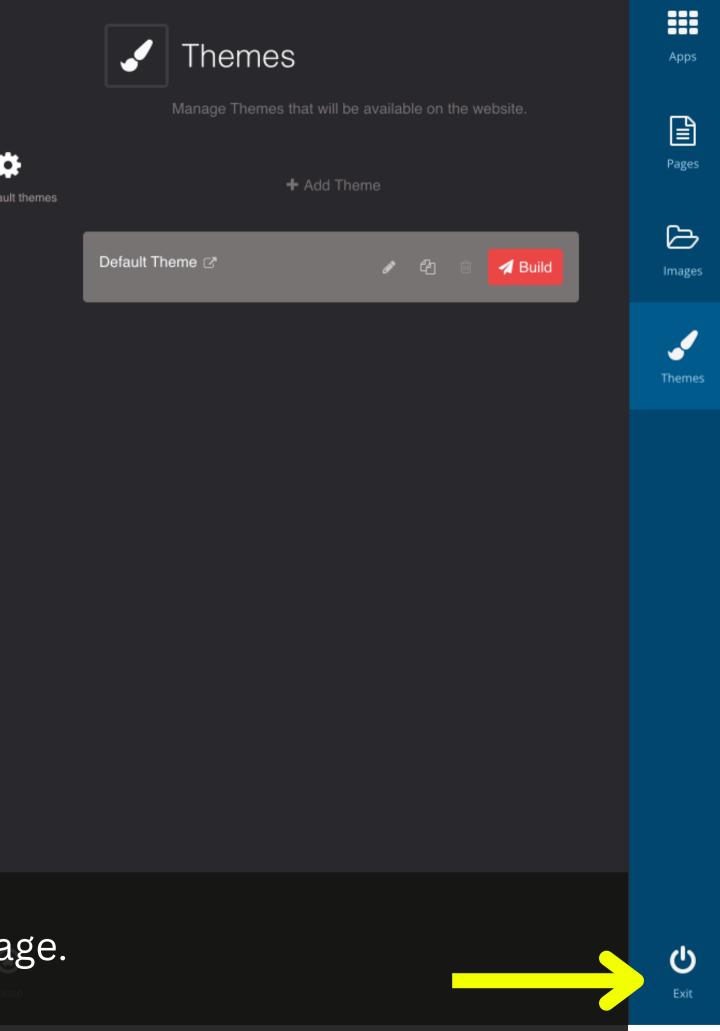

### This is an H4 Heading

This is an H5 Heading

After clicking Done, save your draft or Publish it if it's complete. Exit the editor by clicking Manage in the bottom right corner....

This is an H6 Heading

Ξ

Manage

| E. LOVE, H |
|------------|
|------------|

This is a sample of the BODY text. All text throughout the entire website w styling by default.

You can customize the fonts, colors, and more by editing your Skin Styles.

## Then click Exit, and you will be redirected to your homepage.