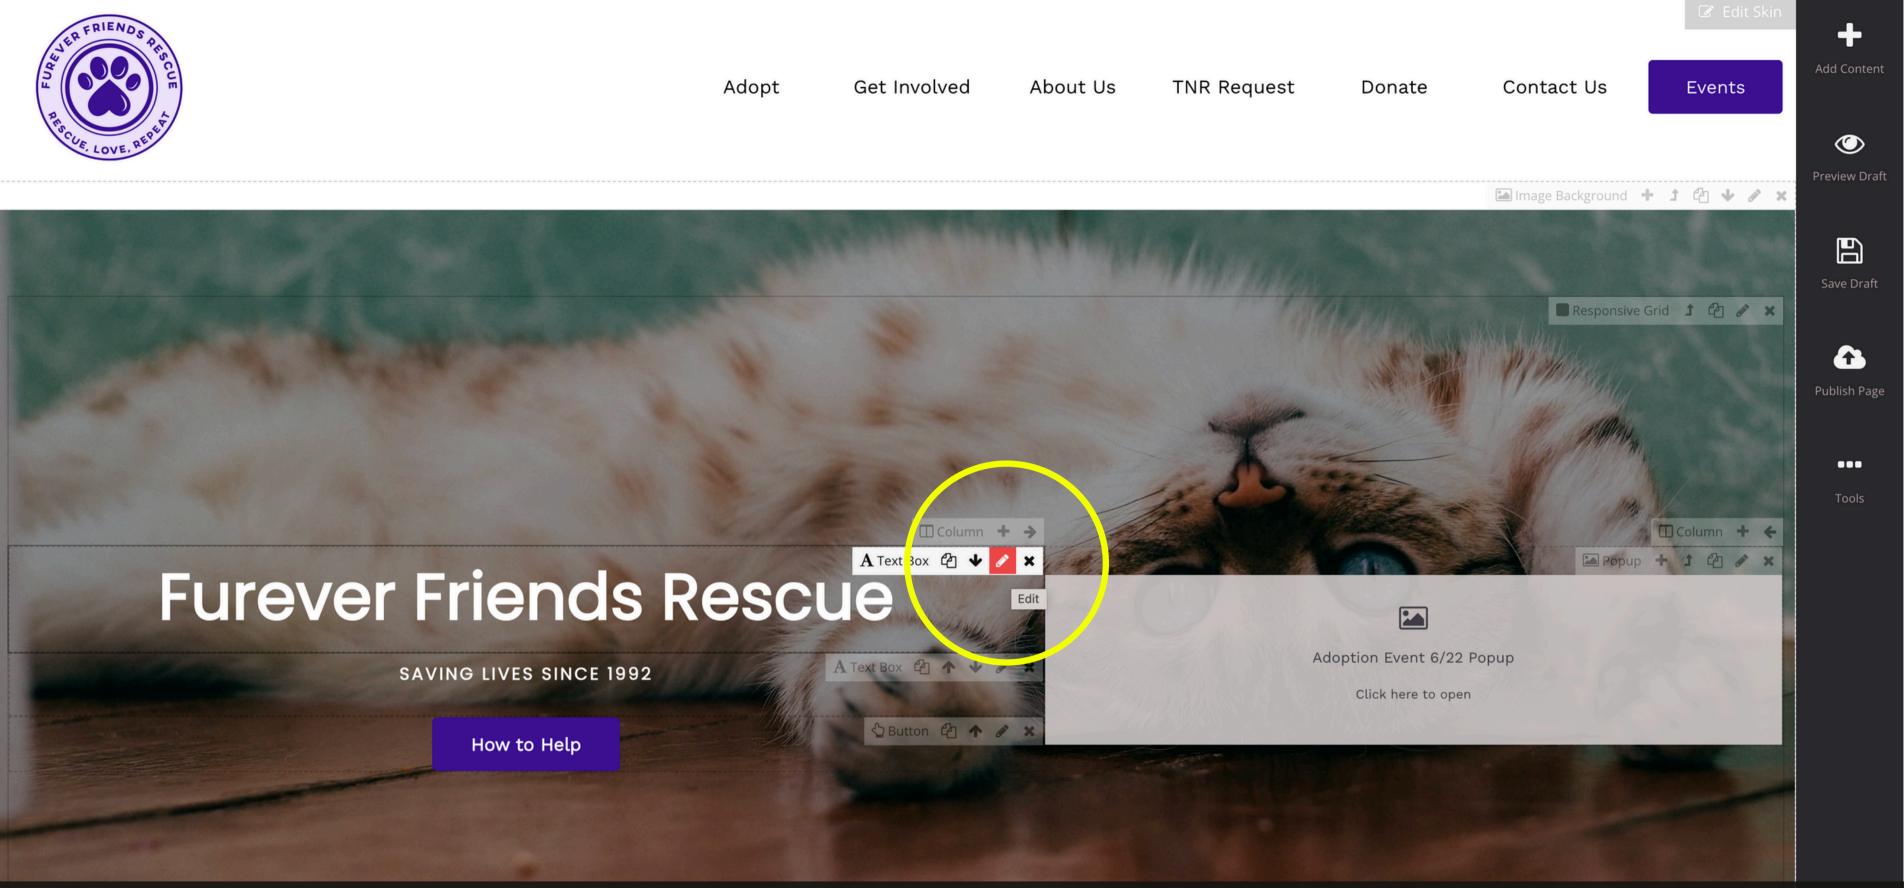

# **Furever Friends Rescue**

SAVING LIVES SINCE 1992

How to Help

Click the Build button to access the editor and begin making changes.

**TNR Request** 

Donate

Contact Us

Events

Each container has an Edit button, marked by the Pencil icon shown here.

# **Furever Friends Rescue**

**SAVING LIVES SINCE 1992** 

How to Help

Clicking the Edit button on a text box allows you to edit your text, colors, and spacing.

# **Furever Friends Rescue**

SAVING LIVES SINCE 1992

How to Help

Click Done after your changes are made.

In addition to text, the Edit button allows you to change images, buttons, background color, spacing, and more.