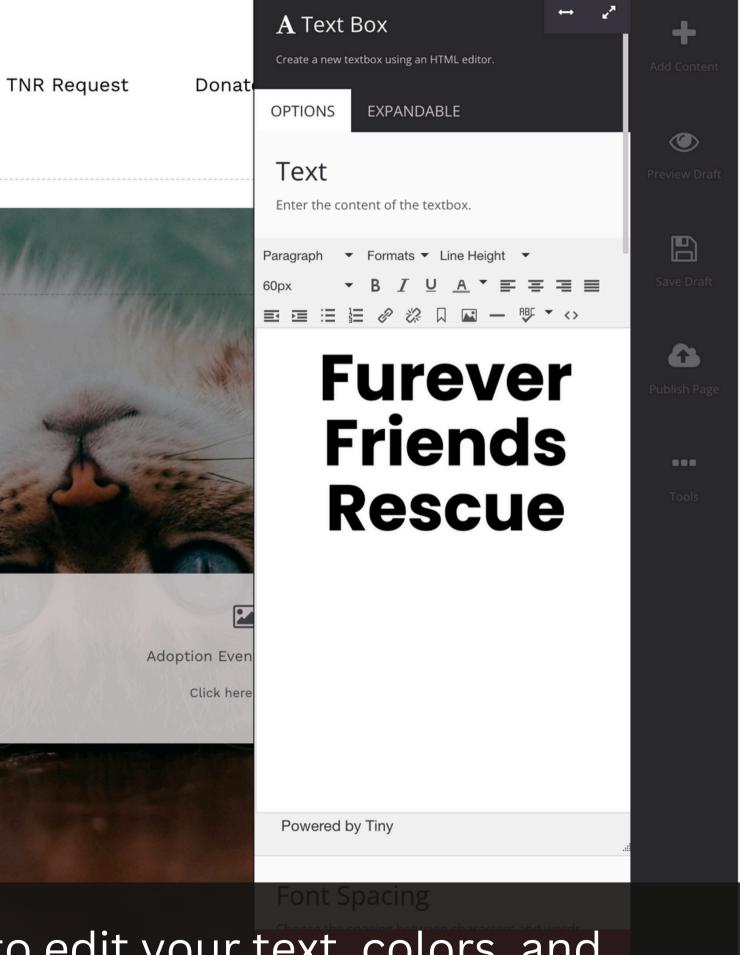

# **Furever Friends Rescue**

**SAVING LIVES SINCE 1992** 

How to Help

Clicking the Edit button on a text box allows you to edit your text, colors, and spacing.