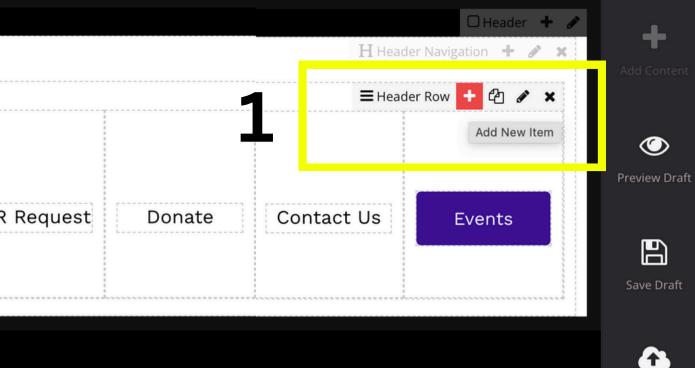

# To add a new button, click the + icon in the Header Row container, and then

the + icon in the Item container.

Publish Skin

Mobile Skin

| AL<br>RISCUE, LOVE, REPERT                                                                                      | Adopt | r3   | TNR F |
|-----------------------------------------------------------------------------------------------------------------|-------|------|-------|
| Librarian and a state and a | <br>  | <br> |       |