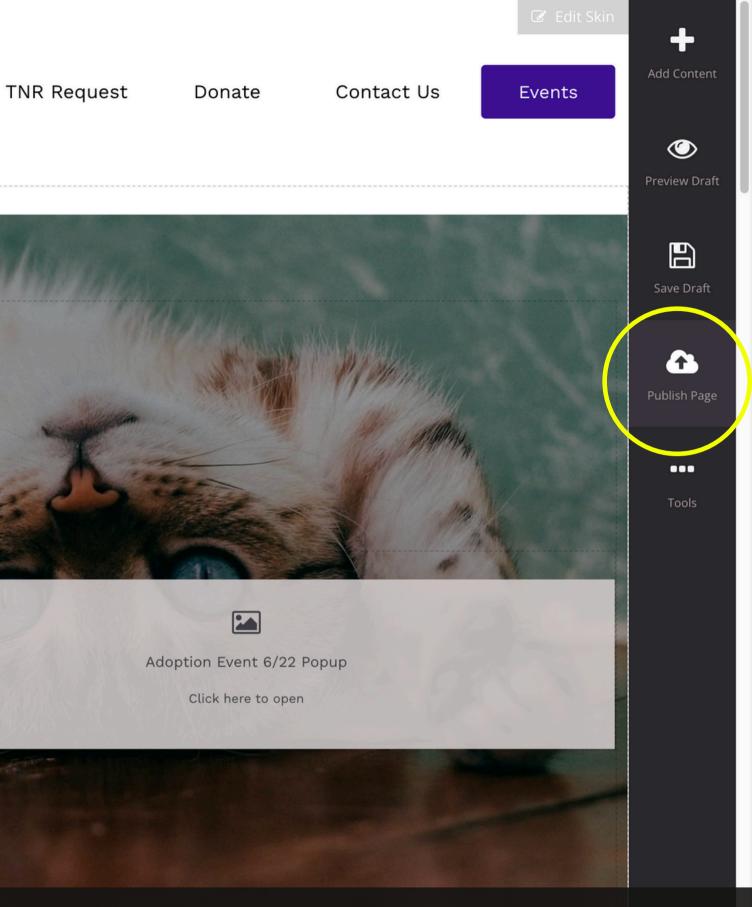

# **Furever Friends Rescue**

SAVING LIVES SINCE 1992

How to Help

When your Preview looks good and your page is done, click Publish.

# **Furever Friends Rescue**

SAVING LIVES SINCE 1992

How to Help

Add a comment to describe your changes, and click – Publish to make your changes visible on your website.

## Publish Settings

Publish your page and make it accessible to everyone

### Added pop up for TNR event

**A** 

۲

Publish Page

....

Tools

Publish

Close