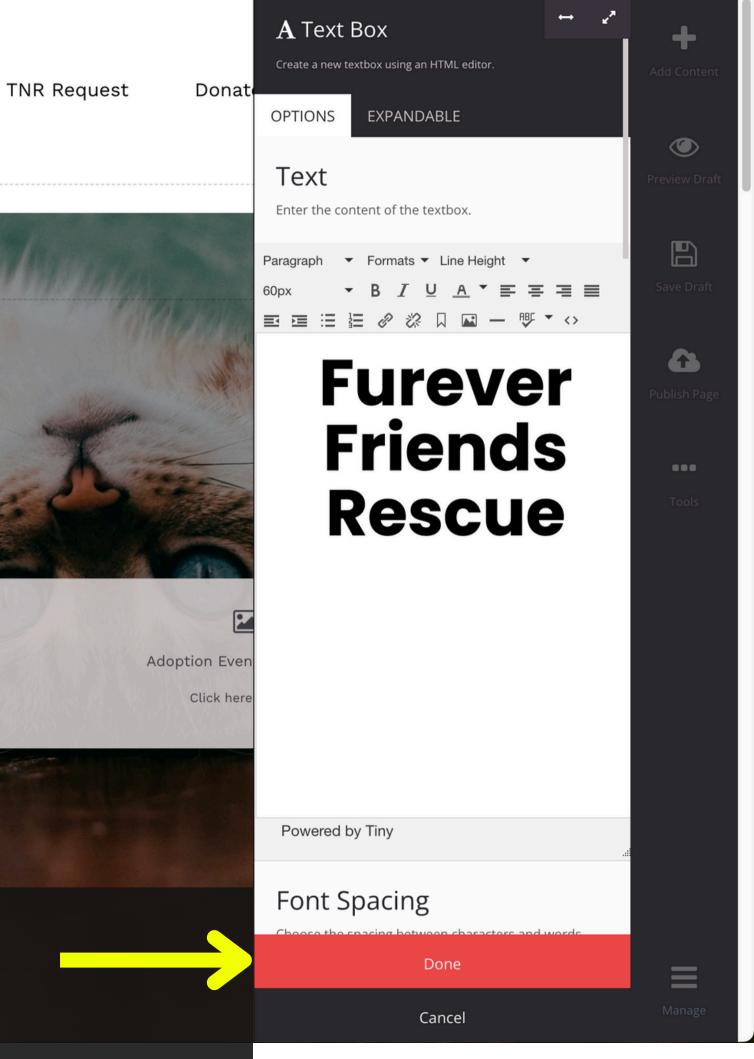

# **Furever Friends Rescue**

**SAVING LIVES SINCE 1992** 

How to Help

Clicking the Edit button on a text box allows you to edit your text, colors, and spacing.

# **Furever Friends Rescue**

SAVING LIVES SINCE 1992

How to Help

Click Done after your changes are made.

In addition to text, the Edit button allows you to change images, buttons, background color, spacing, and more.