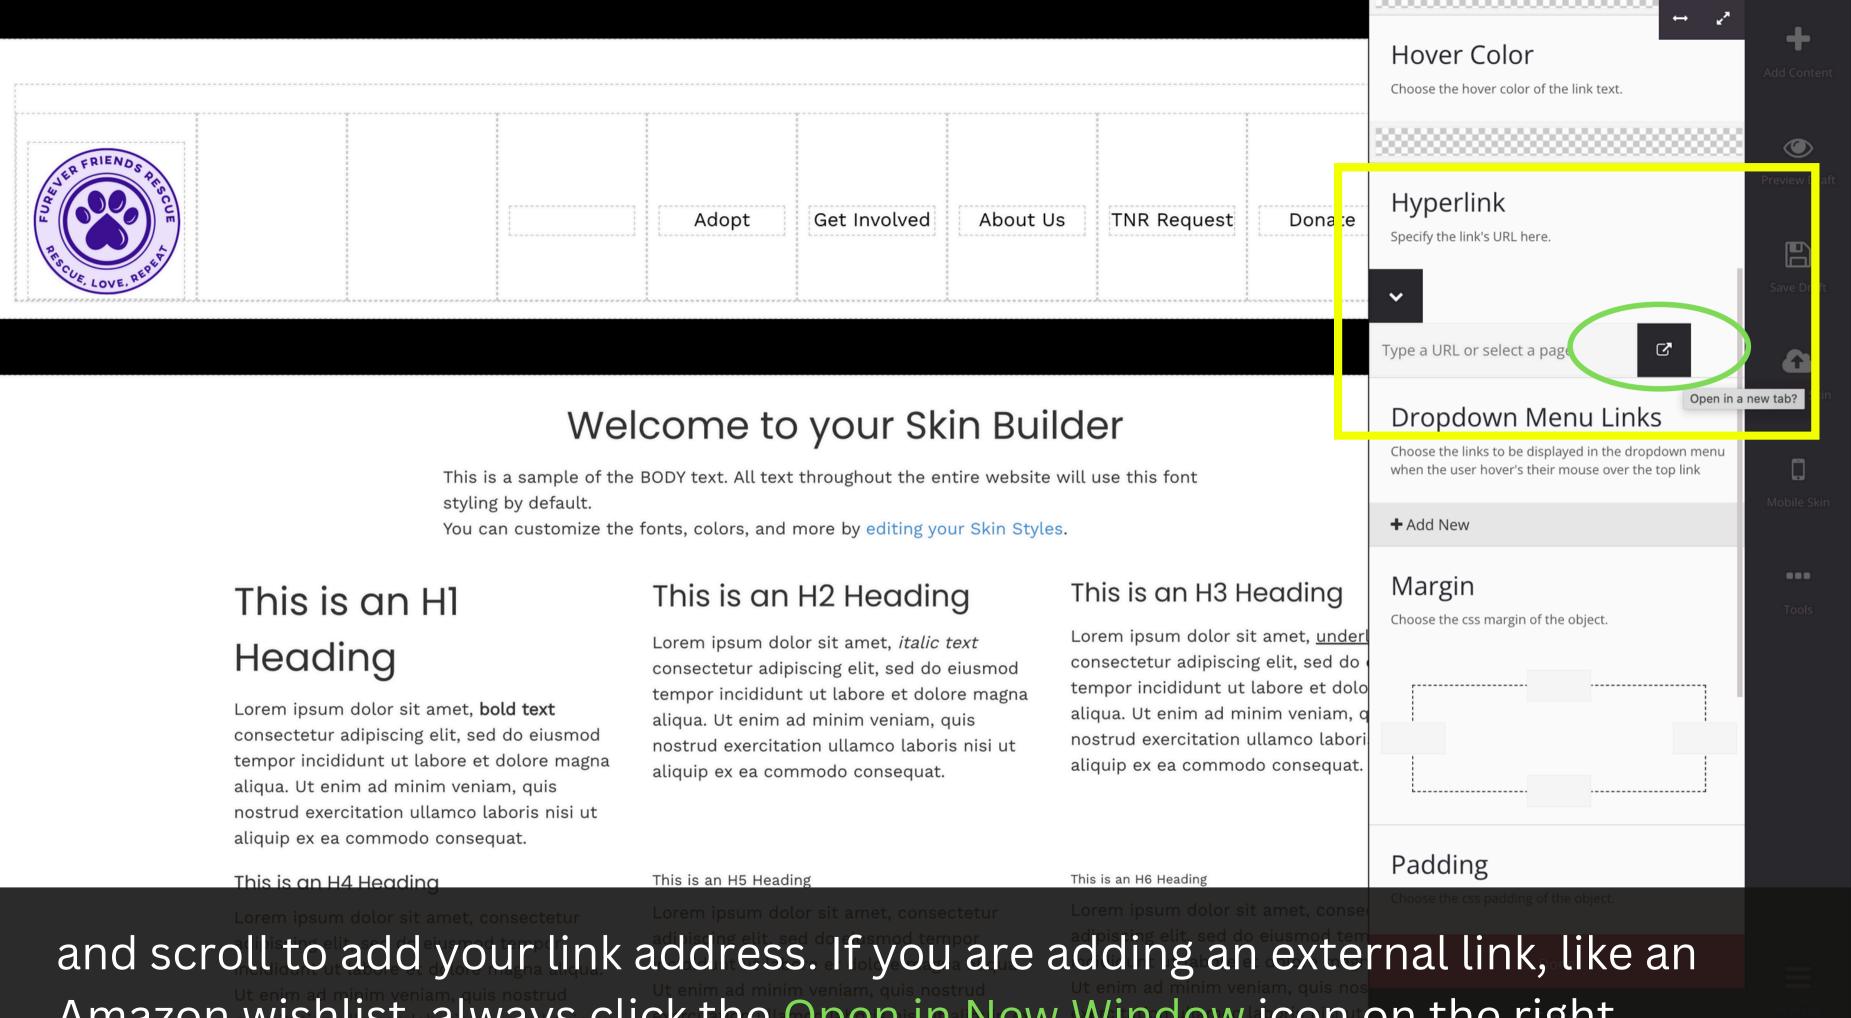

### This is an H5 Heading

### This is an H6 Heading

Amazon wishlist, always click the Open in New Window icon on the right.

| WILL FRIENDS RES   |       |              |          |       |
|--------------------|-------|--------------|----------|-------|
| Russey Love, Reput | Adopt | Get Involved | About Us | TNR F |