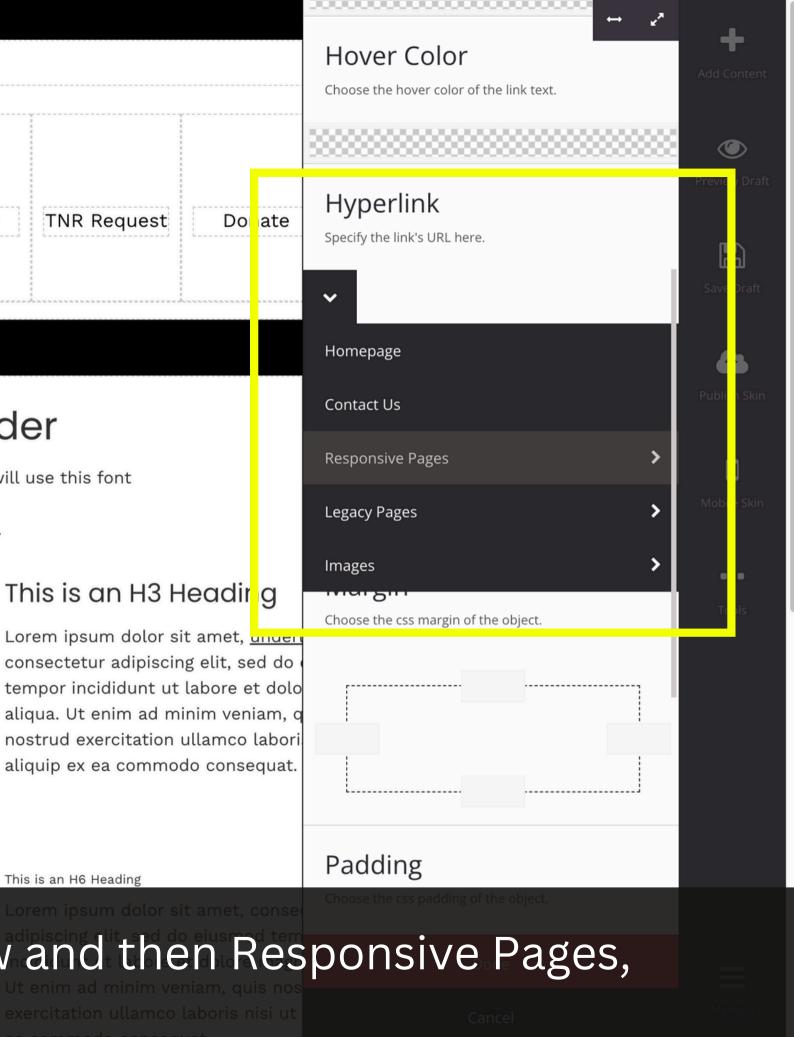

# To link to a page that you made, click the arrow and then Responsive Pages, and select the page you want to link.

| AND READER OF THE NOS PHISCON | Foster | Adopt | <br> | TNR F |
|-------------------------------|--------|-------|------|-------|
| RESCUE, LOVE, REPERT          |        |       |      |       |