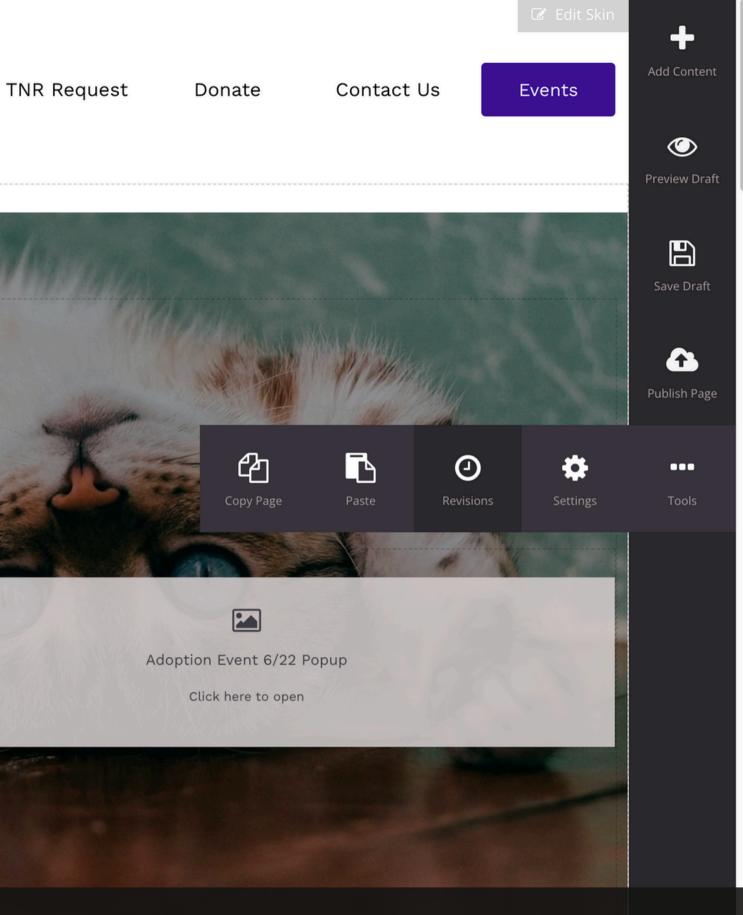

# **Furever Friends Rescue**

**SAVING LIVES SINCE 1992** 

How to Help

Click Tools and then Revisions to access all published versions of a page.

# **Furever Friends Rescue**

SAVING LIVES SINCE 1992

How to Help

This acts as a log for all page changes that can be r

| NR Request  | Donate                   | <b>OREVISIONS</b><br>Check all revisions of this page.                     |                  | Add Content               |
|-------------|--------------------------|----------------------------------------------------------------------------|------------------|---------------------------|
| πικιτουμαστ | Donat                    | Previous Revisio<br>Choose a revision that you would                       |                  | <b>O</b><br>Preview Draft |
| hanna       |                          | Jul 23, 2024 03:42 PM<br>Added pop up for TNR event<br>Published By: admin | 🕒 Set As Draft 🗾 | Save Draft                |
|             | Maria                    | Jul 10, 2024 01:24 PM<br>Published By: admin                               | Set As Draft 🗎   |                           |
|             | NAME OF                  | Jul 10, 2024 01:24 PM<br>Published By: admin                               | 🚯 Set As Draft 🗎 | Publish Page              |
| A           | -                        | Jun 17, 2024 08:46 PM<br>Published By: admin                               | 各 Set As Draft   |                           |
|             |                          | Jun 11, 2024 10:55 PM<br>Published By: admin                               | Set As Draft 圖   | Tools                     |
|             | R                        | Jun 11, 2024 10:07 PM<br>Published By: admin                               | 🚯 Set As Draft 🗎 |                           |
| Adop        | otion Even<br>Click here | Jun 11, 2024 09:44 PM<br>Published By: admin                               | Set As Draft     |                           |
|             |                          | Jun 11, 2024 09:38 PM<br>Published By: admin                               | Set As Draft 🛍   |                           |
|             |                          | Jun 11, 2024 09:37 PM<br>Published By: admin                               | 🌢 Set As Draft 🗎 |                           |
|             |                          | Jun 11, 2024 09:35 PM<br>Published By: admin                               | 🕭 Set As Draft 🗎 |                           |
|             |                          |                                                                            |                  |                           |
| reused      | at a                     | ny time.                                                                   |                  |                           |