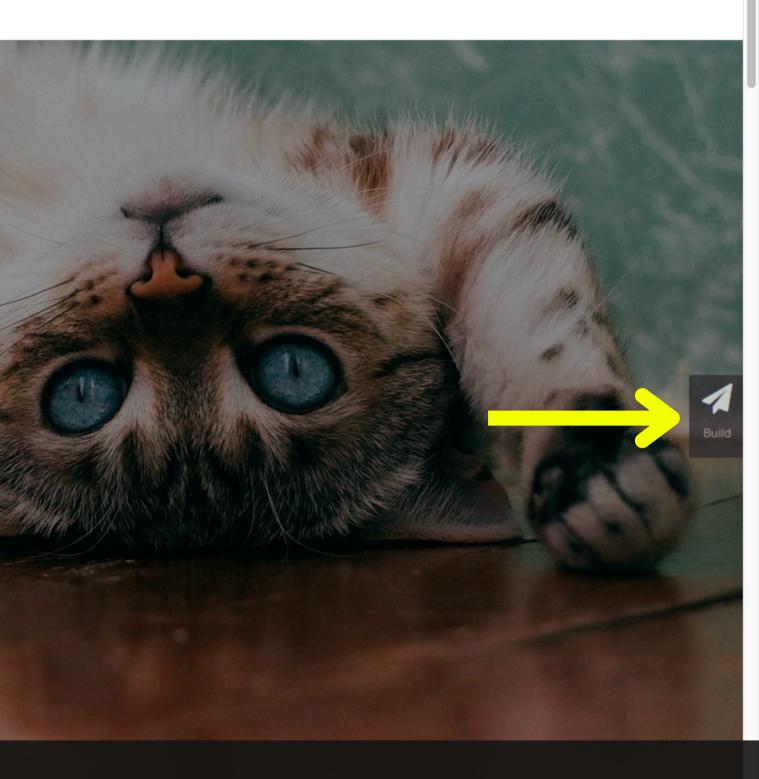

# **Furever Friends Rescue**

SAVING LIVES SINCE 1992

How to Help

Click the Build button to access the editor and begin making changes.

**TNR Request** 

Donate

Contact Us

Events