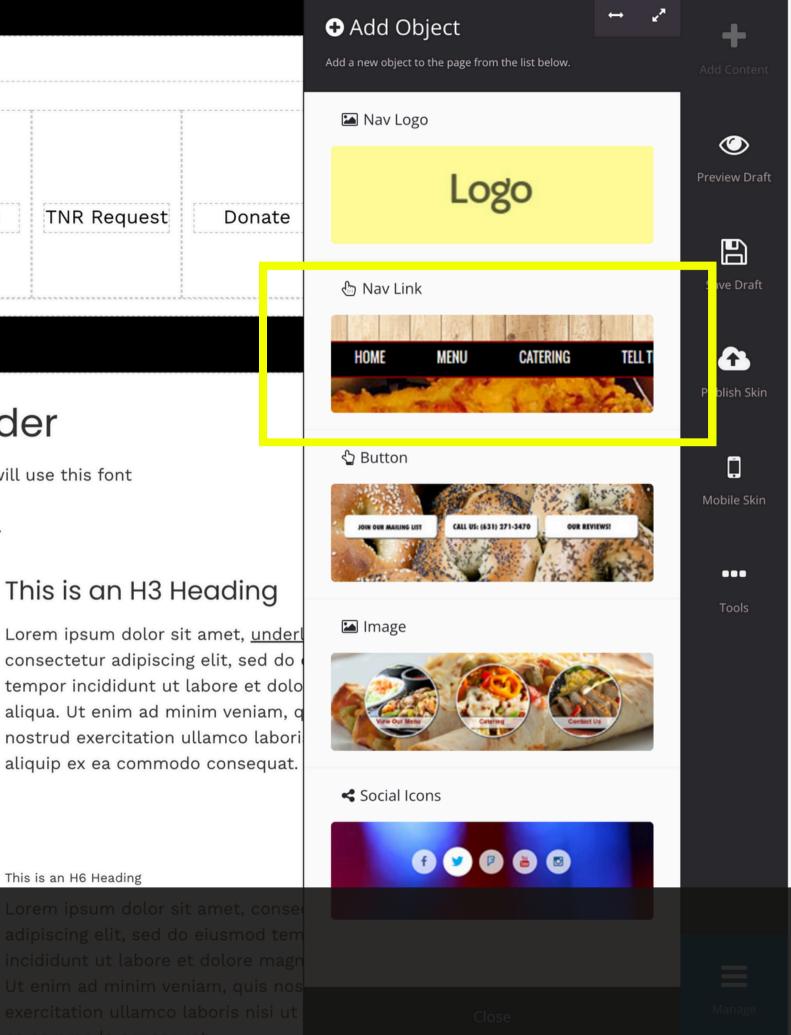

he BODY text. All text throughout the entire website will use this font styling by default.

You can customize the fonts, colors, and more by editing your Skin Styles.

# This is an H1 Heading

Lorem ipsum dolor sit amet, **bold text** consectetur adipiscing elit, sed do eiusmod tempor incididunt ut labore et dolore magna aligua. Ut enim ad minim veniam, guis nostrud exercitation ullamco laboris nisi ut aliquip ex ea commodo conseguat.

## This is an H2 Heading

Lorem ipsum dolor sit amet, *italic text* consectetur adipiscing elit, sed do eiusmod tempor incididunt ut labore et dolore magna aliqua. Ut enim ad minim veniam, quis nostrud exercitation ullamco laboris nisi ut aliquip ex ea commodo conseguat.

### This is an H4 Headina

Choose Nav Link from the menu.

### This is an H5 Heading



| LUER FRIENDS PHS