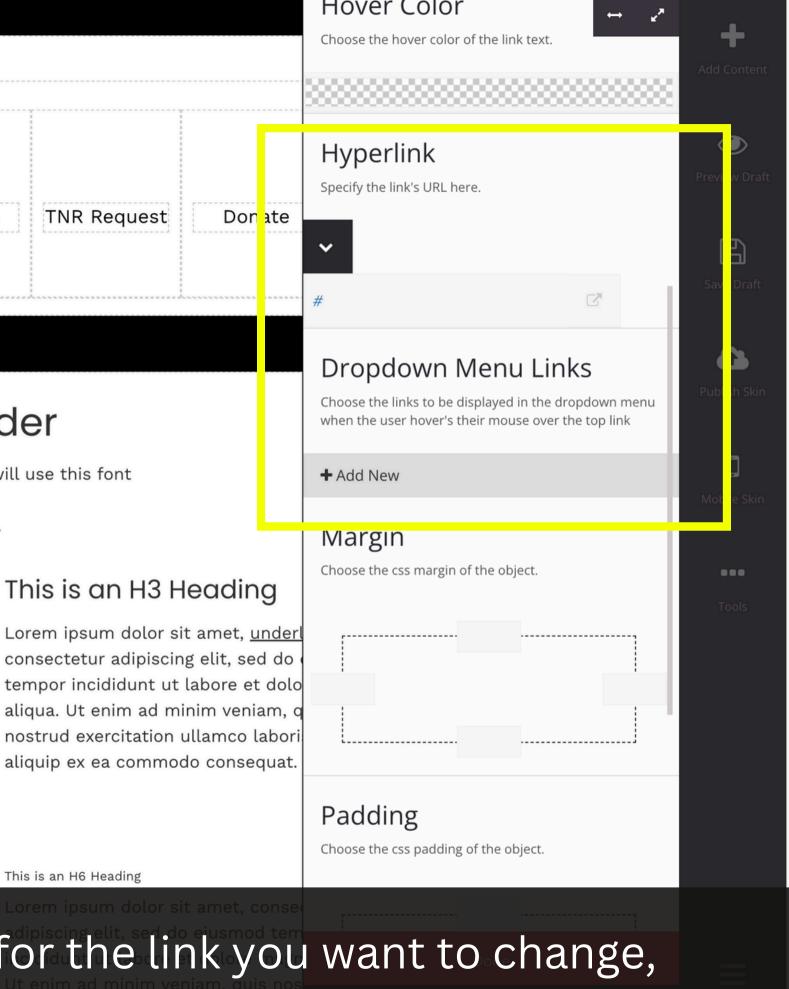

## This is an H5 Heading This is an H6 Heading This is an H4 Heading To create a dropdown menu, click the Edit icon for the link you want to change, scroll down to Hyperlink and replace the current link with #. Then click Add New.