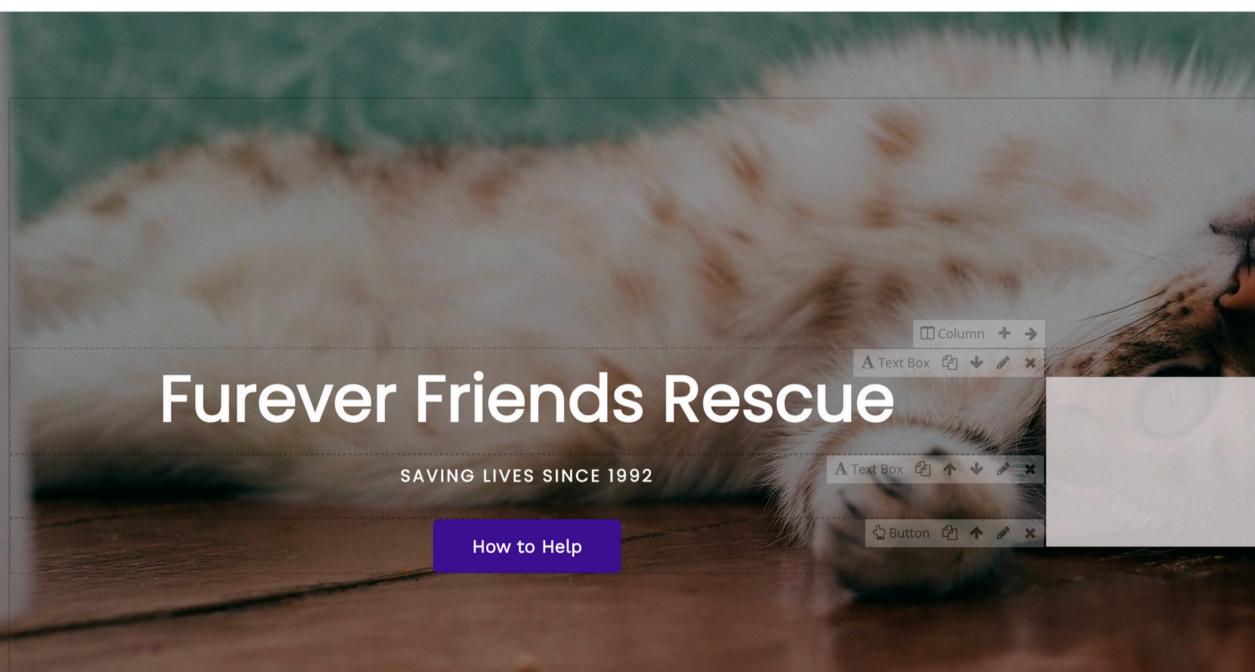

# **Furever Friends Rescue**

SAVING LIVES SINCE 1992

How to Help

Click the Build button to access the editor and begin making changes.

**TNR Request** 

Donate

Contact Us

Events