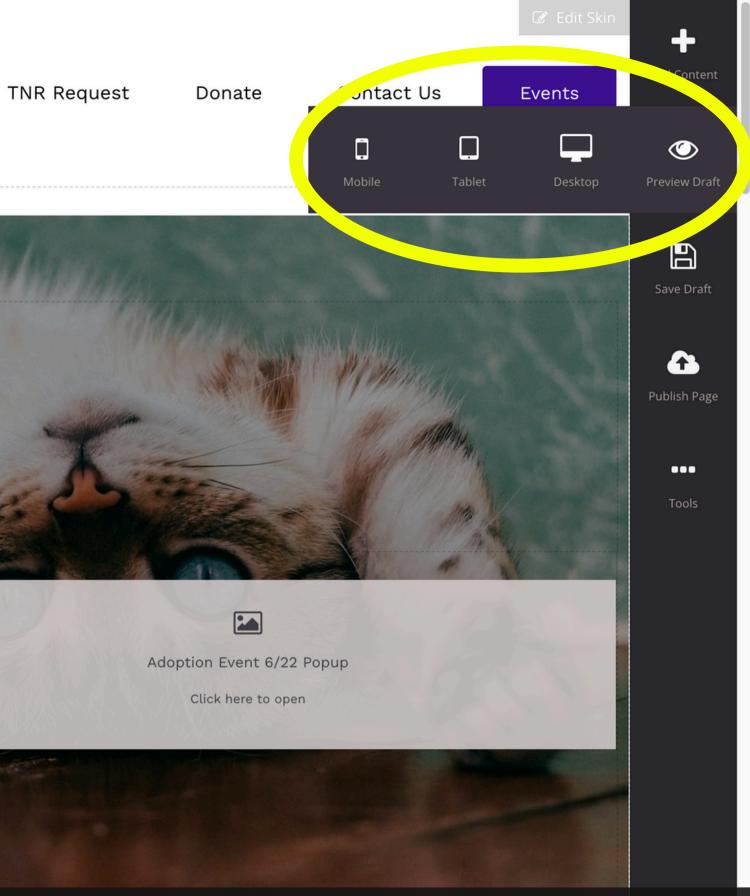

# **Furever Friends Rescue**

SAVING LIVES SINCE 1992

How to Help

Clicking the Preview Draft button allows you to preview your changes on different devices.