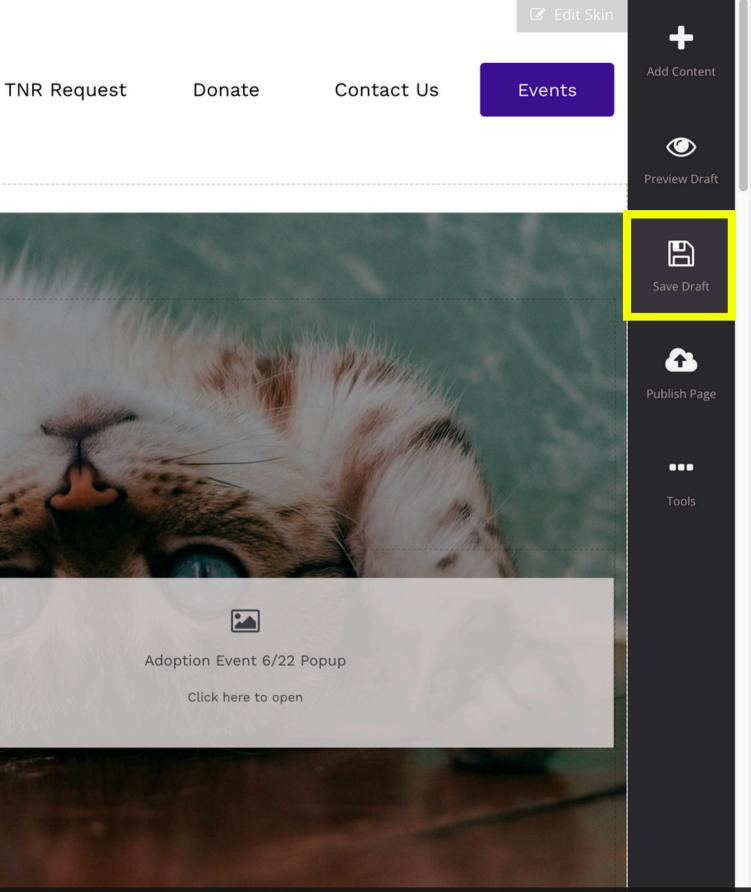

# **Furever Friends Rescue**

**SAVING LIVES SINCE 1992** 

How to Help

If you are not ready to publish your changes yet, click Save Draft instead to pick up where you leave off next time you log in.