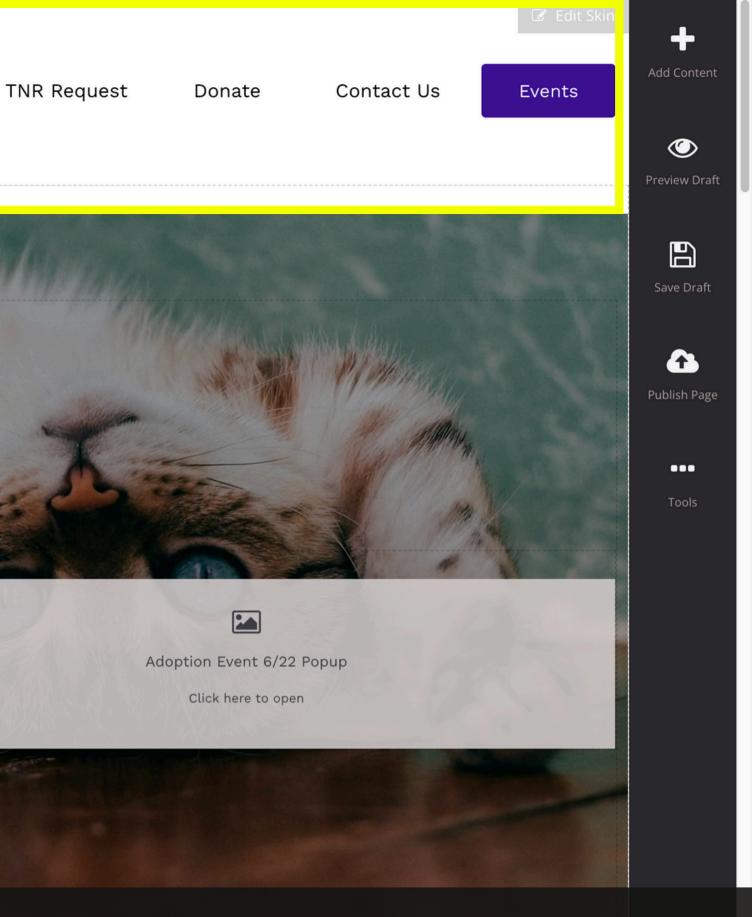

# **Furever Friends Rescue**

SAVING LIVES SINCE 1992

How to Help

Click the Build button to access the editor and begin making changes.

**TNR Request** 

Donate

Contact Us

Events

Each container has an Edit button, marked by the Pencil icon shown here.

# **Furever Friends Rescue**

**SAVING LIVES SINCE 1992** 

How to Help

Clicking the Edit button on a text box allows you to edit your text, colors, and spacing.

# **Furever Friends Rescue**

SAVING LIVES SINCE 1992

How to Help

Click Done after your changes are made.

In addition to text, the Edit button allows you to change images, buttons, background color, spacing, and more.