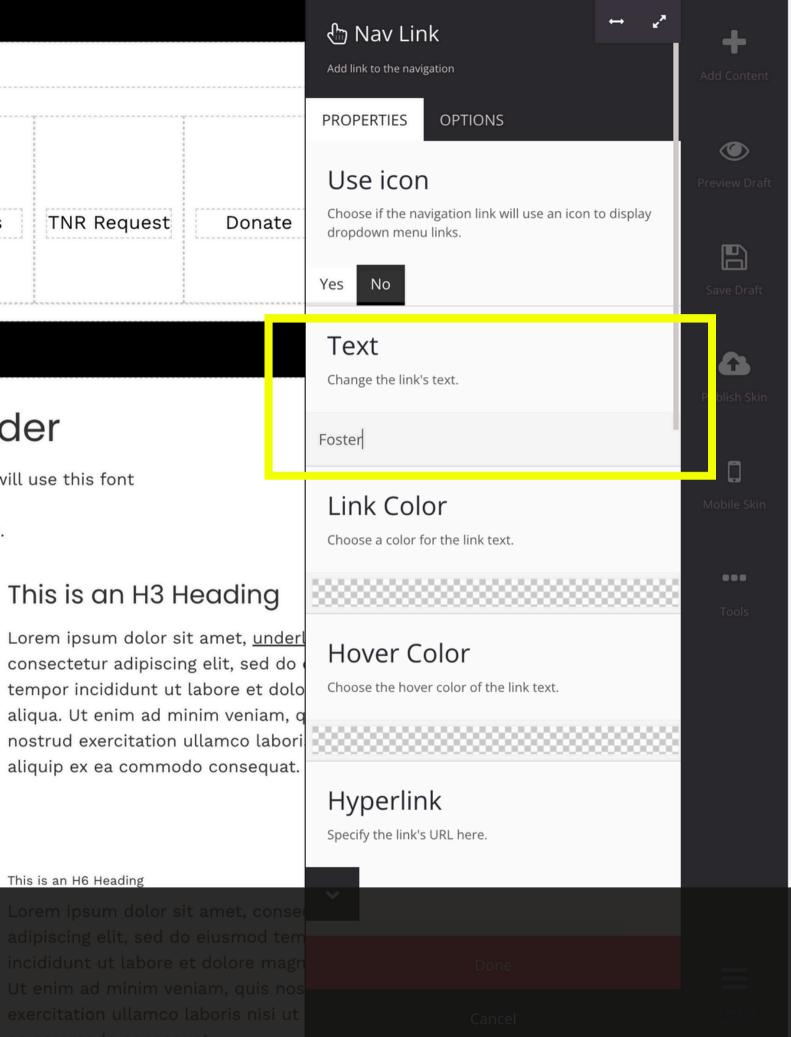

hroughout the entire website will use this font styling by default.

You can customize the fonts, colors, and more by editing your Skin Styles.

# This is an H1 Heading

Lorem ipsum dolor sit amet, **bold text** consectetur adipiscing elit, sed do eiusmod tempor incididunt ut labore et dolore magna aligua. Ut enim ad minim veniam, guis nostrud exercitation ullamco laboris nisi ut aliquip ex ea commodo conseguat.

## This is an H2 Heading

Lorem ipsum dolor sit amet, *italic text* consectetur adipiscing elit, sed do eiusmod tempor incididunt ut labore et dolore magna aligua. Ut enim ad minim veniam, guis nostrud exercitation ullamco laboris nisi ut aliquip ex ea commodo conseguat.

### This is an H4 Heading

# Give your link a title...

### This is an H5 Heading

### This is an H6 Heading





Amazon wishlist, always click the Open in New Window icon on the right.

| WILL FRIENDS RES   |       |              |          |       |
|--------------------|-------|--------------|----------|-------|
| Russey Love, Reput | Adopt | Get Involved | About Us | TNR F |

This is a sample of the BODY text. All text throughout the entire website will use this font styling by default.

You can customize the fonts, colors, and more by editing your Skin Styles.

## This is an H1 Heading

Lorem ipsum dolor sit amet, bold text consectetur adipiscing elit, sed do eiusmod tempor incididunt ut labore et dolore magna aligua. Ut enim ad minim veniam, guis nostrud exercitation ullamco laboris nisi ut aliquip ex ea commodo conseguat.

## This is an H2 Heading

Lorem ipsum dolor sit amet, italic text co